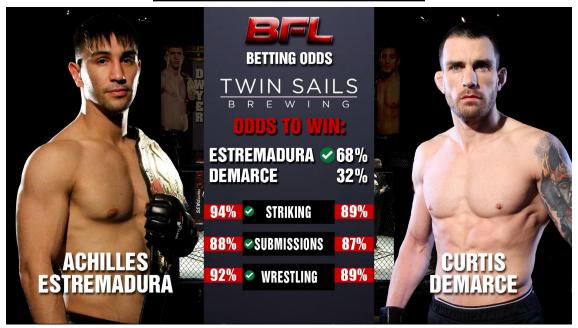

screen 2-5x during<br>each fight)     | \$650.00<br>\$700.00<br>\$750.00<br>\$800.00 | \$350.00                | \$300.00                | \$250.00              | \$200.00              | \$1000.00<br>\$1000.00<br>\$1000.00<br>\$1000.00 | \$1500.00<br>\$1500.00<br>\$1500.00<br>\$1500.00 |
| CORNER CAM +1 VENUE SEAT (On screen between each round)                                        | \$650.00<br>\$700.00<br>\$750.00<br>\$800.00 | \$350.00                | \$300.00                | \$250.00              | \$200.00              | \$1000.00<br>\$1000.00<br>\$1000.00<br>\$1000.00 | \$1500.00<br>\$1500.00<br>\$1500.00<br>\$1500.00 |

### **CENTER LOGO PLACEMENT**



**FLOOR LOGO PLACEMENT** 



# **SCORECLOCK SPONSORSHIP**



### **CORNERPAD SPONSORSHIP**



#### TALE OF THE TAPE SPONSORSHIP



#### FIGHTER PREP POINT SPONSORSHIP



#### **LIVE STATS SPONSORSHIP**



### **LIVE BETTING ODDS SPONSORSHIP**



## **CORNER CAM SPONSORSHIP**